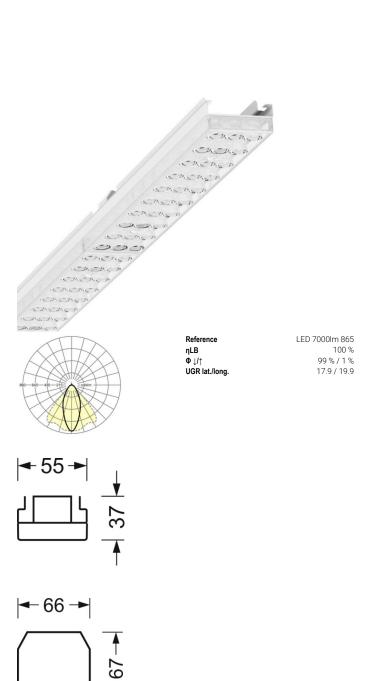

## **CHARACTERISTICS**

## LIGHTING TECHNOLOGY

| Placement                          | LED, Colour rendering/Light colour<br>CRI ≥ 80 / 6500K |  |
|------------------------------------|--------------------------------------------------------|--|
| Colour tolerance (MacAdam)         | 3SDCM                                                  |  |
| Photobiological safety (Luminaire) | RG1                                                    |  |
| Nominal luminous flux              | 7046lm                                                 |  |
| LED service life                   | 50000h L80/B10 (Tq 45°C)                               |  |
| Luminaire luminous efficiency      | 183lm/W                                                |  |
| Beam angle                         | 40° (C0) / 85 ° (C90)                                  |  |
| UGR lat./long.                     | 17.9 / 19.9                                            |  |

#### **MECHANICS**

| Housing colour         | traffic white RAL 9016                             |  |
|------------------------|----------------------------------------------------|--|
| Dimensions (LxWxH/DxH) | 2299mm x 55mm x 37mm                               |  |
| Weight (net)           | 2.5kg                                              |  |
| Type of installation   | Mounting rail system installation, Light structure |  |

| Dimensions |         |        |  |
|------------|---------|--------|--|
| L          | 2299 mm | Length |  |
| В          | 55 mm   | Width  |  |
| н          | 37 mm   | Height |  |